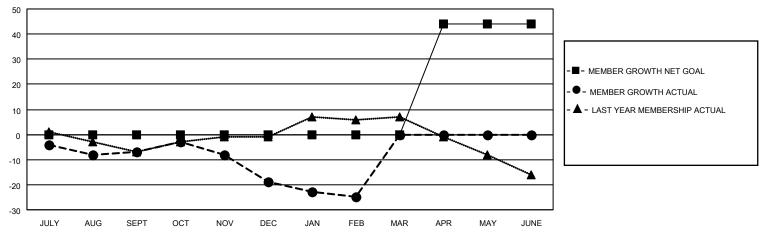

#### GOALS AND ACTUAL MEMBERS CUMULATIVE

| DROPPED CLUBS: 1 |    | 5 CLUBS OF 26 ADDED 1 OR MORE<br>NEW MEMBERS | GENDER DISTRIBUTION  MALE 265 (62.06%) |                                         |    |
|------------------|----|----------------------------------------------|----------------------------------------|-----------------------------------------|----|
| DROPPED MEMBERS  |    |                                              | FEMALE                                 | 162 (37.94%)                            |    |
| DECEASED         | 7  | CLICK HERE FOR CUMULATIVE                    | TOTAL FAMILY UNIT MEMBERS              |                                         | 87 |
| CLUB CANCELLED   | 0  | MEMBERSHIP DATA                              |                                        | 2 2 1 1 1 1 1 1 1 1 1 1 1 1 1 1 1 1 1 1 | 45 |
| OTHER 29         |    |                                              | FAMILY MEMBERS PAYING HALF DUES        |                                         | 45 |
| TOTAL            | 36 |                                              |                                        |                                         |    |

## District 40 S

| Clubs         |               |             |               | Members               |                        |                         |                                                    |  |
|---------------|---------------|-------------|---------------|-----------------------|------------------------|-------------------------|----------------------------------------------------|--|
|               | RESULTS FOR   | R 2020-2021 |               | RESULTS FOR 2020-2021 |                        |                         |                                                    |  |
| QUARTER       | NEW CLUB GOAL | NEW CLUBS   | DROPPED CLUBS | QUARTER MEMI          | BER GROWTH NET<br>GOAL | MEMBER GROWTH<br>ACTUAL | DROPPED<br>MEMBERS ACTUAL<br>(including transfers) |  |
| JULY/AUG/SEPT | 0             | 0           | 0             | JULY/AUG/SEPT         | 0                      | 5                       | 11                                                 |  |
| OCT/NOV/DEC   | 0             | 0           | 0             | OCT/NOV/DEC           | 0                      | 6                       | 18                                                 |  |
| JAN/FEB/MAR   | 0             | 0           | 1             | JAN/FEB/MAR           | 0                      | 3                       | 7                                                  |  |
| APR/MAY/JUNE  | 11            | 0           | 0             | APR/MAY/JUNE          | 44                     | 0                       | 0                                                  |  |