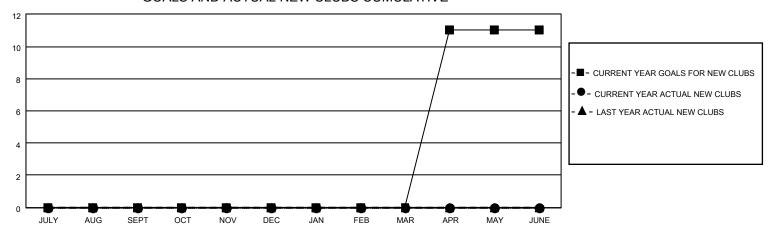

### GOALS AND ACTUAL NEW CLUBS CUMULATIVE

## District 40 S

| Clubs         |               |             |               | Members               |                        |                         |                                                    |  |
|---------------|---------------|-------------|---------------|-----------------------|------------------------|-------------------------|----------------------------------------------------|--|
|               | RESULTS FOR   | R 2020-2021 |               | RESULTS FOR 2020-2021 |                        |                         |                                                    |  |
| QUARTER       | NEW CLUB GOAL | NEW CLUBS   | DROPPED CLUBS | QUARTER MEMI          | BER GROWTH NET<br>GOAL | MEMBER GROWTH<br>ACTUAL | DROPPED<br>MEMBERS ACTUAL<br>(including transfers) |  |
| JULY/AUG/SEPT | 0             | 0           | 0             | JULY/AUG/SEPT         | 0                      | 5                       | 11                                                 |  |
| OCT/NOV/DEC   | 0             | 0           | 0             | OCT/NOV/DEC           | 0                      | 6                       | 18                                                 |  |
| JAN/FEB/MAR   | 0             | 0           | 1             | JAN/FEB/MAR           | 0                      | 3                       | 7                                                  |  |
| APR/MAY/JUNE  | 11            | 0           | 0             | APR/MAY/JUNE          | 44                     | 0                       | 0                                                  |  |